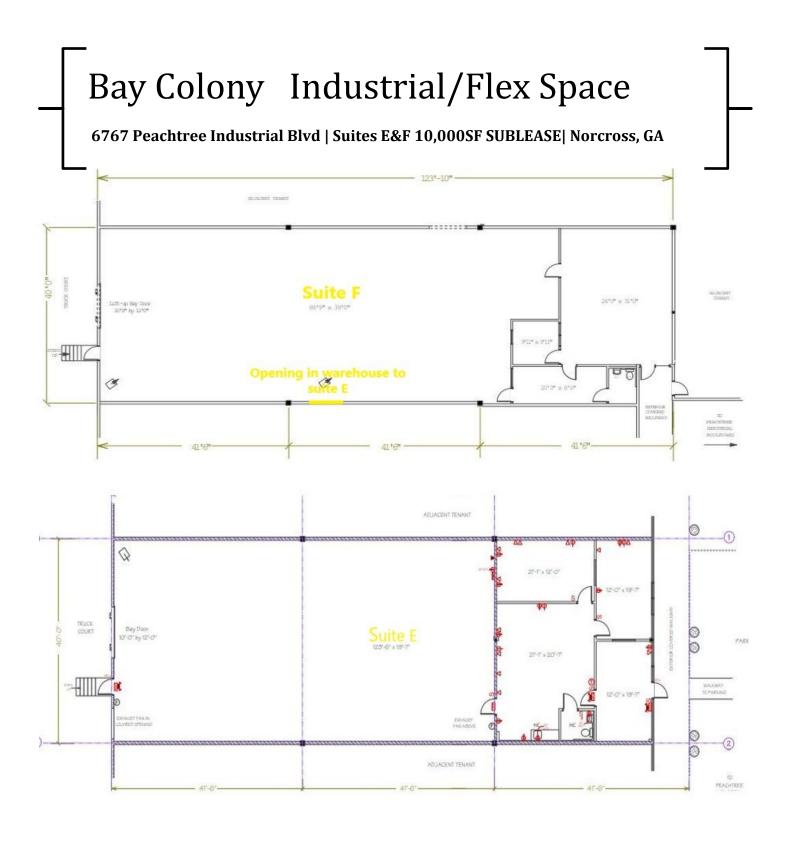

## Bay Colony Industrial/Flex Space

6767 Peachtree Industrial Blvd | Suites E&F 10,000SF SUBLEASE | Norcross, GA

## 10,000 Square Feet

- 2,100 Sq Ft of office
- 2 Dock High Doors
- Quality Office Finish
- Conveniently located on
  Peachtree Industrial Blvd

All information furnished regarding property for sale, lease or financing is from sources deemed in our sole opinion to be reliable. No representation is made as to the accuracy thereof, and is submitted subject to change, prior sale, withdrawal without notice and acceptance of offer by owner.

## Bay Colony Industrial/Flex Space

6767 Peachtree Industrial Blvd | Suites E&F 10,000SF SUBLEASE| Norcross, GA

- Adjoining Suites connect with opening in warehouse wall.
- Suites Combine for a total of 10,000
- Warehouse Clear Ceiling 18ft
- Professional Office Mix