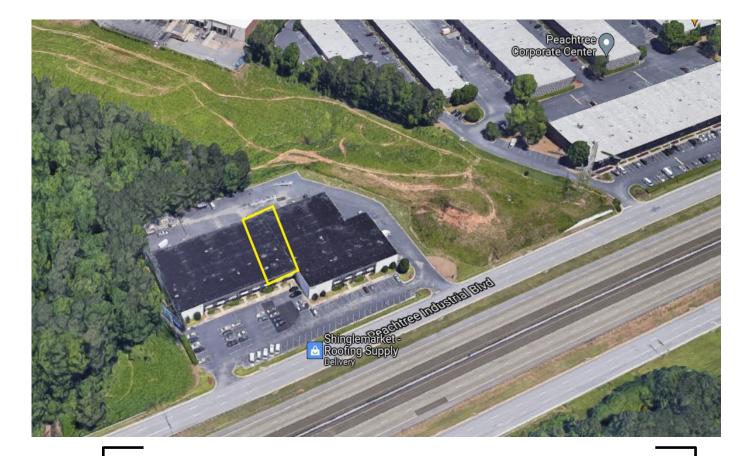

## Bay Colony Industrial/Flex Space

6767 Peachtree Industrial Blvd | Suites E&F 10,000SF SUBLEASE | Norcross, GA

## Bay Colony Industrial/Flex Space

6767 Peachtree Industrial Blvd | Suites E&F 10,000SF SUBLEASE| Norcross, GA

- Adjoining Suites connect with opening in warehouse wall.
- Suites Combine for a total of 10,000
- Warehouse Clear Ceiling 18ft
- Professional Office Mix