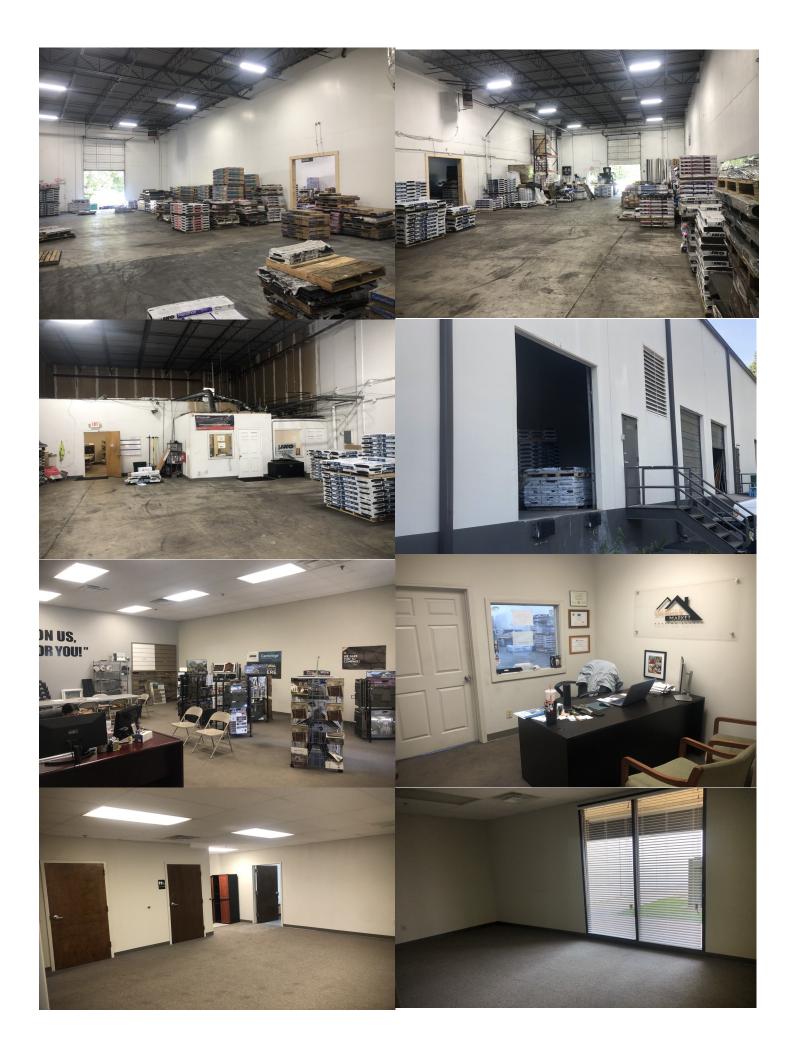

## 10,000 Square Feet

- 2,100 Sq Ft of office
- 2 Dock High Doors
- Quality Office Finish
- Conveniently located on
  Peachtree Industrial Blvd

All information furnished regarding property for sale, lease or financing is from sources deemed in our sole opinion to be reliable. No representation is made as to the accuracy thereof, and is submitted subject to change, prior sale, withdrawal without notice and acceptance of offer by owner.

## Bay Colony Industrial/Flex Space

6767 Peachtree Industrial Blvd | Suites E&F 10,000SF SUBLEASE| Norcross, GA

- Adjoining Suites connect with opening in warehouse wall.
- Suites Combine for a total of 10,000
- Warehouse Clear Ceiling 18ft
- Professional Office Mix