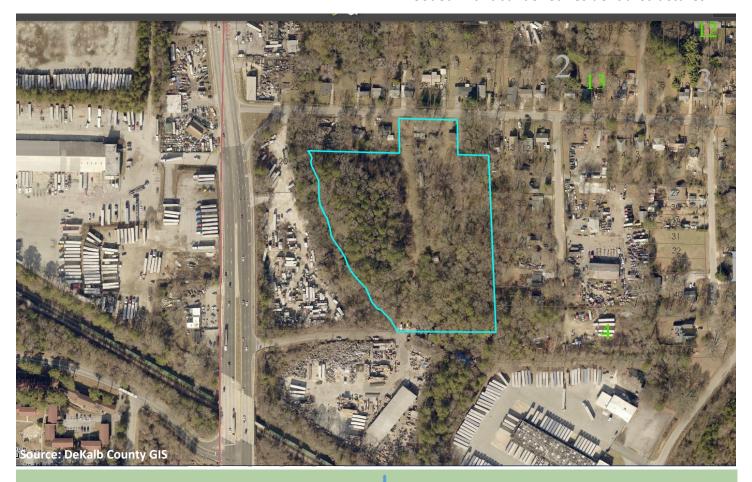

## LAND FOR SALE 1055 KEY ROAD SE ATLANTA, GA 30316

**\$1,565,850** (\$195,000/Acre)

8.03 Acres

Zoned—M-Industrial

Market—Atlanta

Submarket Cluster—Northlake

Submarket—I-20 East/Conyers

Wooded with abandoned residential structures.