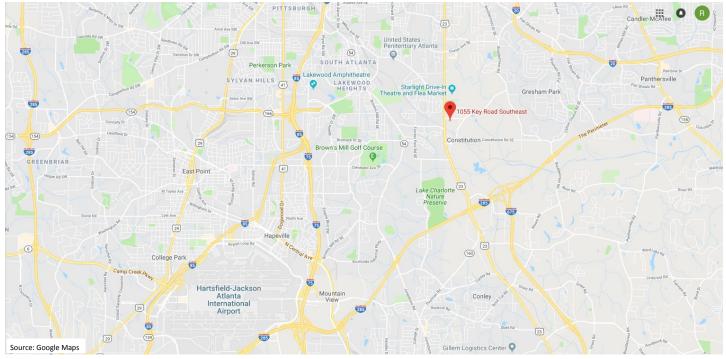

## Ideal location for a distribution center.

- 2.1 Miles (3 Minutes) to I-285 via Moreland Ave.
- 8.4 Miles (11 Minutes) to Hartsfield Jackson International Airport via I-285.
- 10 Miles (15 Minutes) to I-75 via I-285.