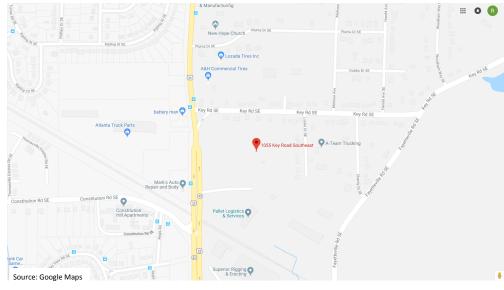

## Ideal location for a distribution center.

- 2.1 Miles (3 Minutes) to I-285 via Moreland Ave.
- 8.4 Miles (11 Minutes) to Hartsfield Jackson International Airport via I-285.
- 10 Miles (15 Minutes) to I-75 via I-285.