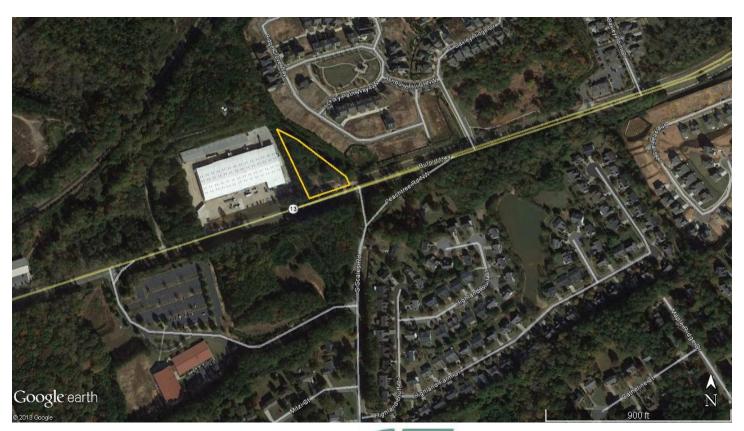

## For Sale - 1.2 AC Duluth

Hwy 23 at South Scales Road between Duluth and Suwannee

## \$250,000

- Zoned C2 Commercial
- All Utilities available
- Road Level—Flat
- Median Household Income: \$102,819

The Quin Group, Inc.

5855 Jimmy Carter Blvd Suite 210

770-448-3385

Tom Forkner:

678-367-8300