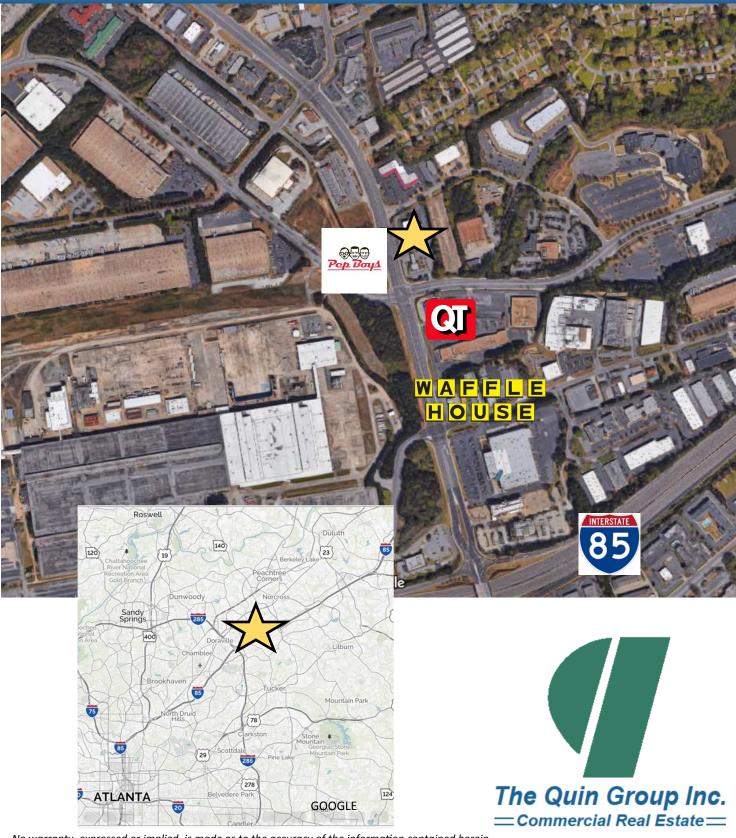

## ARIEL AND LOCATION

5855 Jimmy Carter Blvd., Norcross, GA.

No warranty, expressed or implied, is made as to the accuracy of the information contained herein. Information should be independently confirmed within an applicable due diligence period.